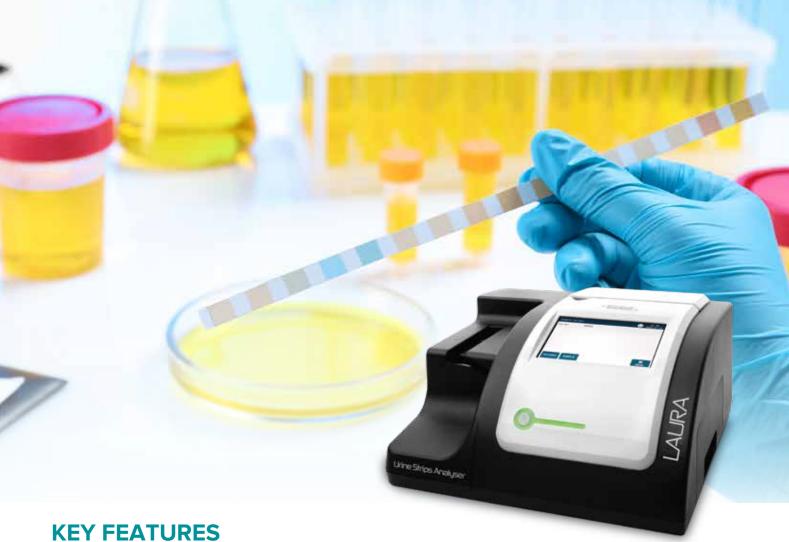

### **High-throughput Urine Chemistry Strip Reader**

Laura is a highly efficient solution for routine urine chemistry analysis suitable for mid to large-size laboratory with high workload.

## Increased Efficiency & Time Saving

The continuous loading facility helps simultaneous reading of multiple test strips

#### **Standardize Strip Reading**

The objective photometric evaluation of urine test strip shall help to avoid subjective differences arising with manual reading